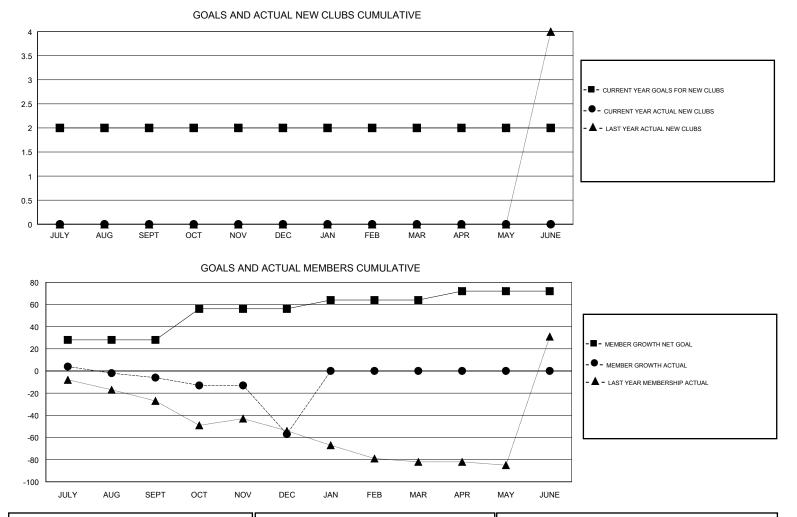

## LOCATION MISSOURI GMT CA Clubs Members RESULTS FOR 2018-2019 RESULTS FOR 2018-2019 NEW CLUBS NEW CLUB GOAL DROPPED CLUBS MEMBER GROWTH NET MEMBER GROWTH DROPPED QUARTER QUARTER GOAL ACTUAL MEMBERS ACTUAL (including transfers) 2 0 0 28 31 32 JULY/AUG/SEPT JULY/AUG/SEPT 0 0 0 28 26 76 OCT/NOV/DEC OCT/NOV/DEC 0 0 0 8 0 0 JAN/FEB/MAR JAN/FEB/MAR 0 0 0 8 0 0 APR/MAY/JUNE APR/MAY/JUNE